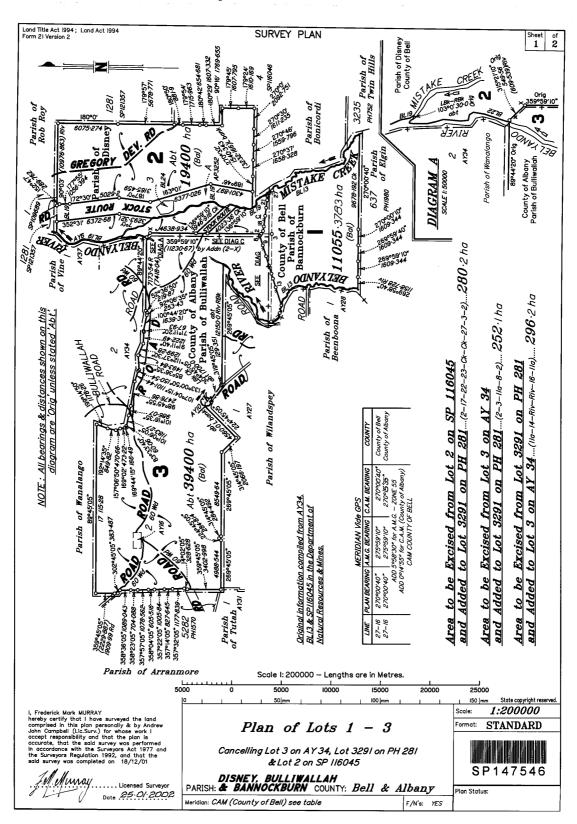

#### A. External boundary description

The agreement area covers all the land and waters within Lot 3 on SP147546 (Bulliwallah Pastoral Holding) which fall within the external boundary of native title determination application QUD6230/98 Jangga People (QC98/10) as accepted for registration on 19 October 2004.

#### B. Map

SP147546 V0 REGISTERED Recorded Date 13/08/2003 10:44 Page 1 of 3 Not To Scale

Copyright protects the plan/s being ordered by you. Unauthorised reproduction or amendments are not permitted

# Item 3 Description of Lease

Pastoral Holding 12/5280 comprising Lot 3 on SP147546 commonly known as Bulliwallah